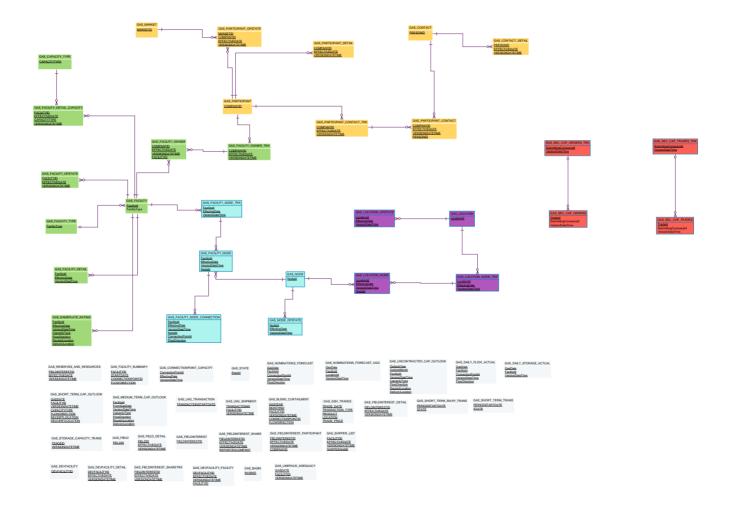

## 3.2 Diagram: Entities: Gas Bulletin Board

| Name    | Entities: Gas Bulletin Board                                                      |
|---------|-----------------------------------------------------------------------------------|
| Code    | ENTITIESGAS_BULLETIN_BOARD                                                        |
| Comment | The Gas BB ERD is Colour Coded as an aid.                                         |
|         | The Yellow tables denote Participant Registration.                                |
|         | The Green tables denote Participant - Facility ownership and Facility properties. |
|         | The Purple tables denote Location details.                                        |
|         | The Blue tables denote Node and Node connection details                           |